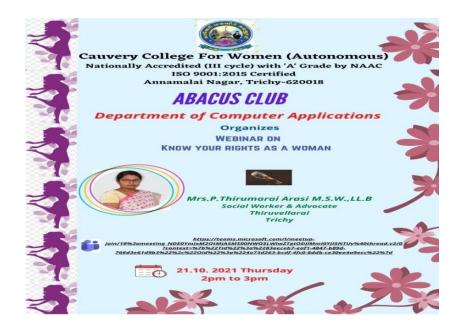

# 2021-2022

| S.NO. | TITLE OF THE PROGRAMME                                                                      | DATE       | VENUE              | RESOURCE<br>PERSON                                                                                                                                                                                                                           | NO.OF<br>BENEFICIARIES          |
|-------|---------------------------------------------------------------------------------------------|------------|--------------------|----------------------------------------------------------------------------------------------------------------------------------------------------------------------------------------------------------------------------------------------|---------------------------------|
| 1     | Rudiments of Database<br>Management Systems                                                 | 04.06.2021 | Google<br>Meet     | Mrs.Meena Sankaram, Database Consultant, St.Louis, Missouri, United States of America.                                                                                                                                                       | 118 Students and 20 Staffs      |
| 2.    | Funded Research Proposal Writing and Tips and Best Practices for Writing a Scientific Paper | 08.06.2021 | Google<br>Meet     | Dr.B.Lavanya, Associate Professor, Department of Computer Science, University of Madras, Guindy Campus, Chennai Dr.U.Srinivasulu Reddy, Assistant Professor, Dept.of Computer Applications National Institute of Technology, Tiruchirappalli | 80 Staffs and 20 PG<br>Students |
| 3.    | Photography Contest'21                                                                      | 19.08.2021 | Google<br>Meet     | Mrs.Jayashree Suresh, Proprietor, First craft & OMG Foods, Woraiyur,Trichy                                                                                                                                                                   | 60 Students                     |
| 4.    | Industrial based Internet of Things                                                         | 27.08.2021 | Google<br>Meet     | Mr.M.Ranjith kumar, Director, Crystal Clear Technology & Innovation, Coimbatore                                                                                                                                                              | 99 Students and 20<br>Staffs    |
| 5.    | Know your Rights as a<br>Woman                                                              | 21.10.2021 | Microsoft<br>Teams | Mrs.P.Thirumarai<br>Arasi M.S.W.,LL.B<br>Social worker and<br>Advocate,<br>Thiruvellarai,<br>Trichy                                                                                                                                          | 119 Staffs and students         |