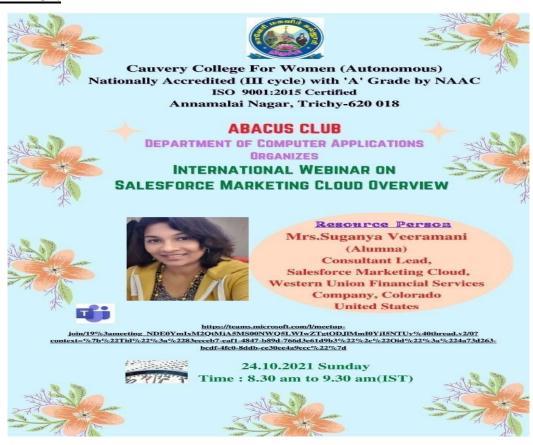

| 6. | International Webinar on Sales force Marketing Cloud Overview     | 24.10.2021                    | Microsoft<br>Teams | Mrs.Suganya Veeramani, (Alumna) Consultant Lead, Sales force Marketing Cloud, Western Union Financial Services Company, Colorado, United states of America           | 215 students            |
|----|-------------------------------------------------------------------|-------------------------------|--------------------|----------------------------------------------------------------------------------------------------------------------------------------------------------------------|-------------------------|
| 7  | Mind Management through Yoga                                      | 27.10.2021<br>&<br>28.10.2021 | Zoom               | Mr.R.Chandrasekar<br>NLP Practitioner,<br>IIT Mumbai Alumni<br>Art of living senior<br>Faculty,<br>Trichy                                                            | 120 Students and Staffs |
| 8  | Capability Development Programme on "Healthy Lifestyle for Women" | 04.03.2022                    | Google<br>Meet     | Dr.Sriranganathan Tirunavukarasu, M.B.B.S.,M.D., Assistant Professor, Department of Community Medicine, Srinivasan Medical College and Hospital, Samayapuram, Trichy | 108 students and staffs |